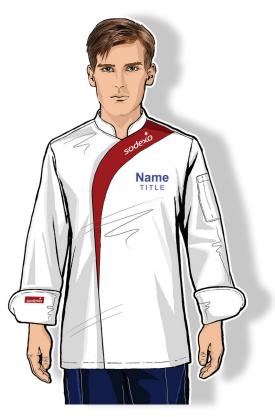

### Name/Title Embroidery

# Garments Eligible for Name/Title Embroidery:

Executive Chef Coats Cook Coats Polo Shirts Casual Shirts Maintenance Shirts Kitchen Shirts Lab Coats Scrub Tops Housekeeping Shirts Coveralls Outerwear

All career wear shirts, career wear blouses, career wear jackets, server jackets, woven vests, housekeeping tunics, sweaters, sweater vests, pants and skirts cannot be embroidered with name or title.

Placement: Name/Title embroidery is limited to the left chest of the garment.
Limitations: Name/Title Embroidery is limited to two lines per garment and 22 characters per line.
Colors: All blue garments will be embroidered with white embroidery thread and all white garments will be embroidered with blue embroidery thread.

**Pricing:** Name/Title embroidery cost is \$2.00 **per line**.