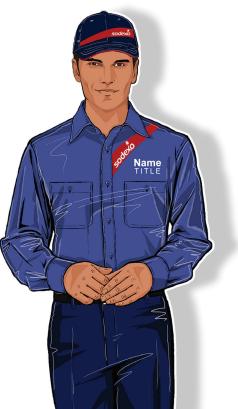

## **Client Logo Embroidery**

Client logos should only be embroidered on an exception basis. If your order requires client logo embroidery, please contact please contact Sodexo Customer Service at 1-800-372-6621 ext. 258.

#### Placement:

Logo placement will depend on the size of the logo and the garment to be embroidered. Placement options are either on the right chest or right sleeve. The design of certain garments or the size of your client logo may limit placement to the right sleeve only.

#### **Pricing:**

Logo embroidery pricing is based on stitch count. If you have an existing client logo, please forward the electronic DST (digitized design) file and we will provide you with the stitch count and pricing. If you are using a current Sodexo contracted uniform vendor, you should request that they forward the file to you and then you should forward it to Chef Works. Doing so will eliminate the need for you to incur a \$50 digitizing fee. If you do not have a DST file, we can digitize your client logo if you provide us with an EPS or JPG file. Please e-mail your artwork to: cshelton@chefworks.com