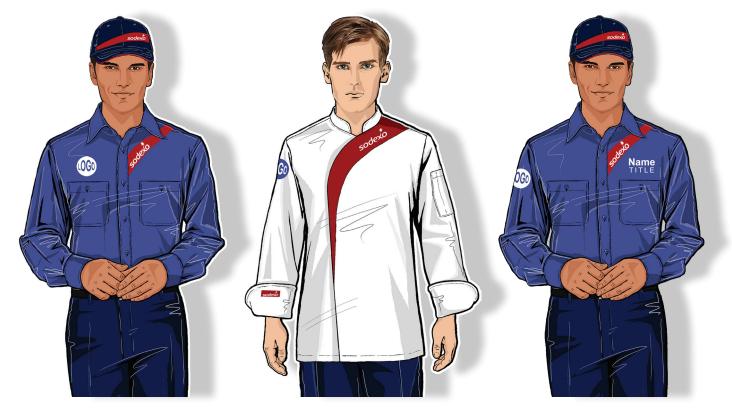

Placement: Name/Title embroidery is limited to the left chest of the garment.
Limitations: Name/Title Embroidery is limited to two lines per garment and 22 characters per line.
Colors: All blue garments will be embroidered with white embroidery thread and all white garments will be embroidered with blue embroidery thread.

#### Placement:

Logo placement will depend on the size of the logo and the garment to be embroidered. Placement options are either on the right chest or right sleeve. The design of certain garments or the size of your client logo may limit placement to the right sleeve only.